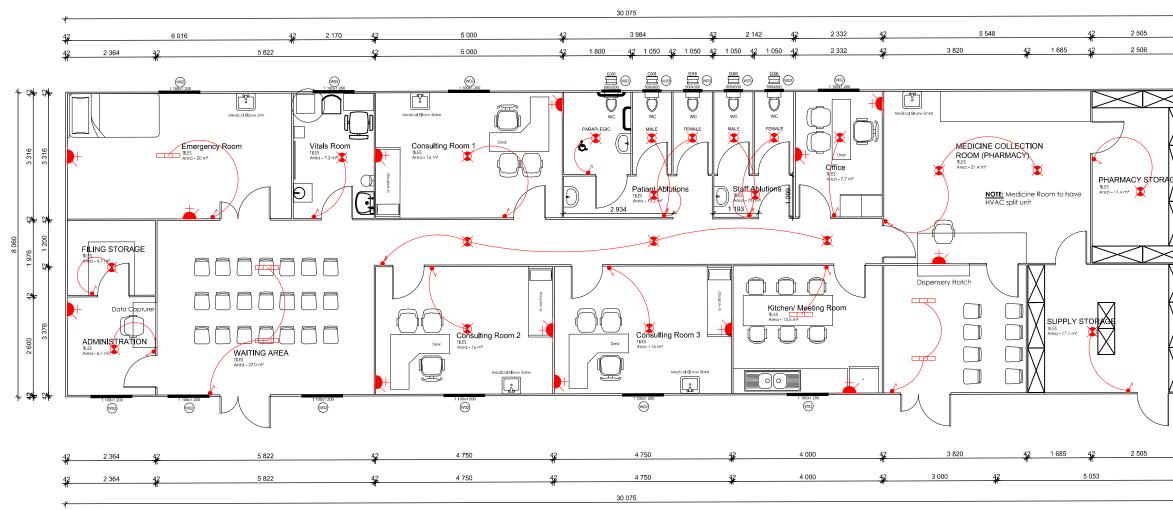

## FOR ELECTRICAL LEGEND PLEASE REFER TO GUARDHOUSE DRAWING PG. 03

## NOTES:

 All electrical appliances to be according to the manufacturers design.
 Loose Furniture and Electrical appliances shown for illustration purposes only.

|                    | STAMP                                                                                                                                                                                                                                                                                                                                                                                                                     |
|--------------------|---------------------------------------------------------------------------------------------------------------------------------------------------------------------------------------------------------------------------------------------------------------------------------------------------------------------------------------------------------------------------------------------------------------------------|
|                    |                                                                                                                                                                                                                                                                                                                                                                                                                           |
|                    | COPY RIGHTS RESERVED                                                                                                                                                                                                                                                                                                                                                                                                      |
|                    |                                                                                                                                                                                                                                                                                                                                                                                                                           |
| -*<br>-#<br>-#     |                                                                                                                                                                                                                                                                                                                                                                                                                           |
| 5 175              | NOTE:                                                                                                                                                                                                                                                                                                                                                                                                                     |
| 4 558              | <ol> <li>This drawing may not be scaled. Only figured dimensions and levels<br/>may be used.</li> <li>All Dimensions and levels to be checked on site before commencement<br/>of work.</li> <li>Refer any discrepancies to the Architect immediately.</li> <li>All work to be carried out in accordance with local authority requirements,<br/>National Building Regulations, and relevant S.A.B.S. standards.</li> </ol> |
| 8 060              | Revisions:                                                                                                                                                                                                                                                                                                                                                                                                                |
|                    | Revision no.: Date: Description: Checked By:                                                                                                                                                                                                                                                                                                                                                                              |
| $\Delta$           |                                                                                                                                                                                                                                                                                                                                                                                                                           |
| 3376               |                                                                                                                                                                                                                                                                                                                                                                                                                           |
|                    |                                                                                                                                                                                                                                                                                                                                                                                                                           |
| X                  | Project Leader: Khaya Buthelezi                                                                                                                                                                                                                                                                                                                                                                                           |
| —— <b>●</b>        | Drawn By: Sihle Ntsele                                                                                                                                                                                                                                                                                                                                                                                                    |
|                    |                                                                                                                                                                                                                                                                                                                                                                                                                           |
| <del>12</del>      | District: Zululand                                                                                                                                                                                                                                                                                                                                                                                                        |
| <del>12</del><br>* | Project Title:<br>PROPOSED NEW PARKHOME FOR KWAGWEBU CLINIC,<br>VRYHEID                                                                                                                                                                                                                                                                                                                                                   |
|                    | Drawing Description: Floor Plans                                                                                                                                                                                                                                                                                                                                                                                          |
|                    | KWAZULU-NATAL PROVINCE<br>HEALTH<br>REPUBLIC OF SOUTH AFRICA                                                                                                                                                                                                                                                                                                                                                              |
|                    | PROJ. No.:                                                                                                                                                                                                                                                                                                                                                                                                                |
|                    | Scale: As Shown Page Size: A3                                                                                                                                                                                                                                                                                                                                                                                             |
|                    | Drawing Number: VRY-KGC-17/03                                                                                                                                                                                                                                                                                                                                                                                             |
|                    | Date: MARCH 2023 Page no.: 01                                                                                                                                                                                                                                                                                                                                                                                             |
|                    | 35 HYSLOP ROAD TOWNHILL<br>OFFICE PARK, BLOCK 1<br>PIETERMARITZBURG<br>3201                                                                                                                                                                                                                                                                                                                                               |
|                    |                                                                                                                                                                                                                                                                                                                                                                                                                           |