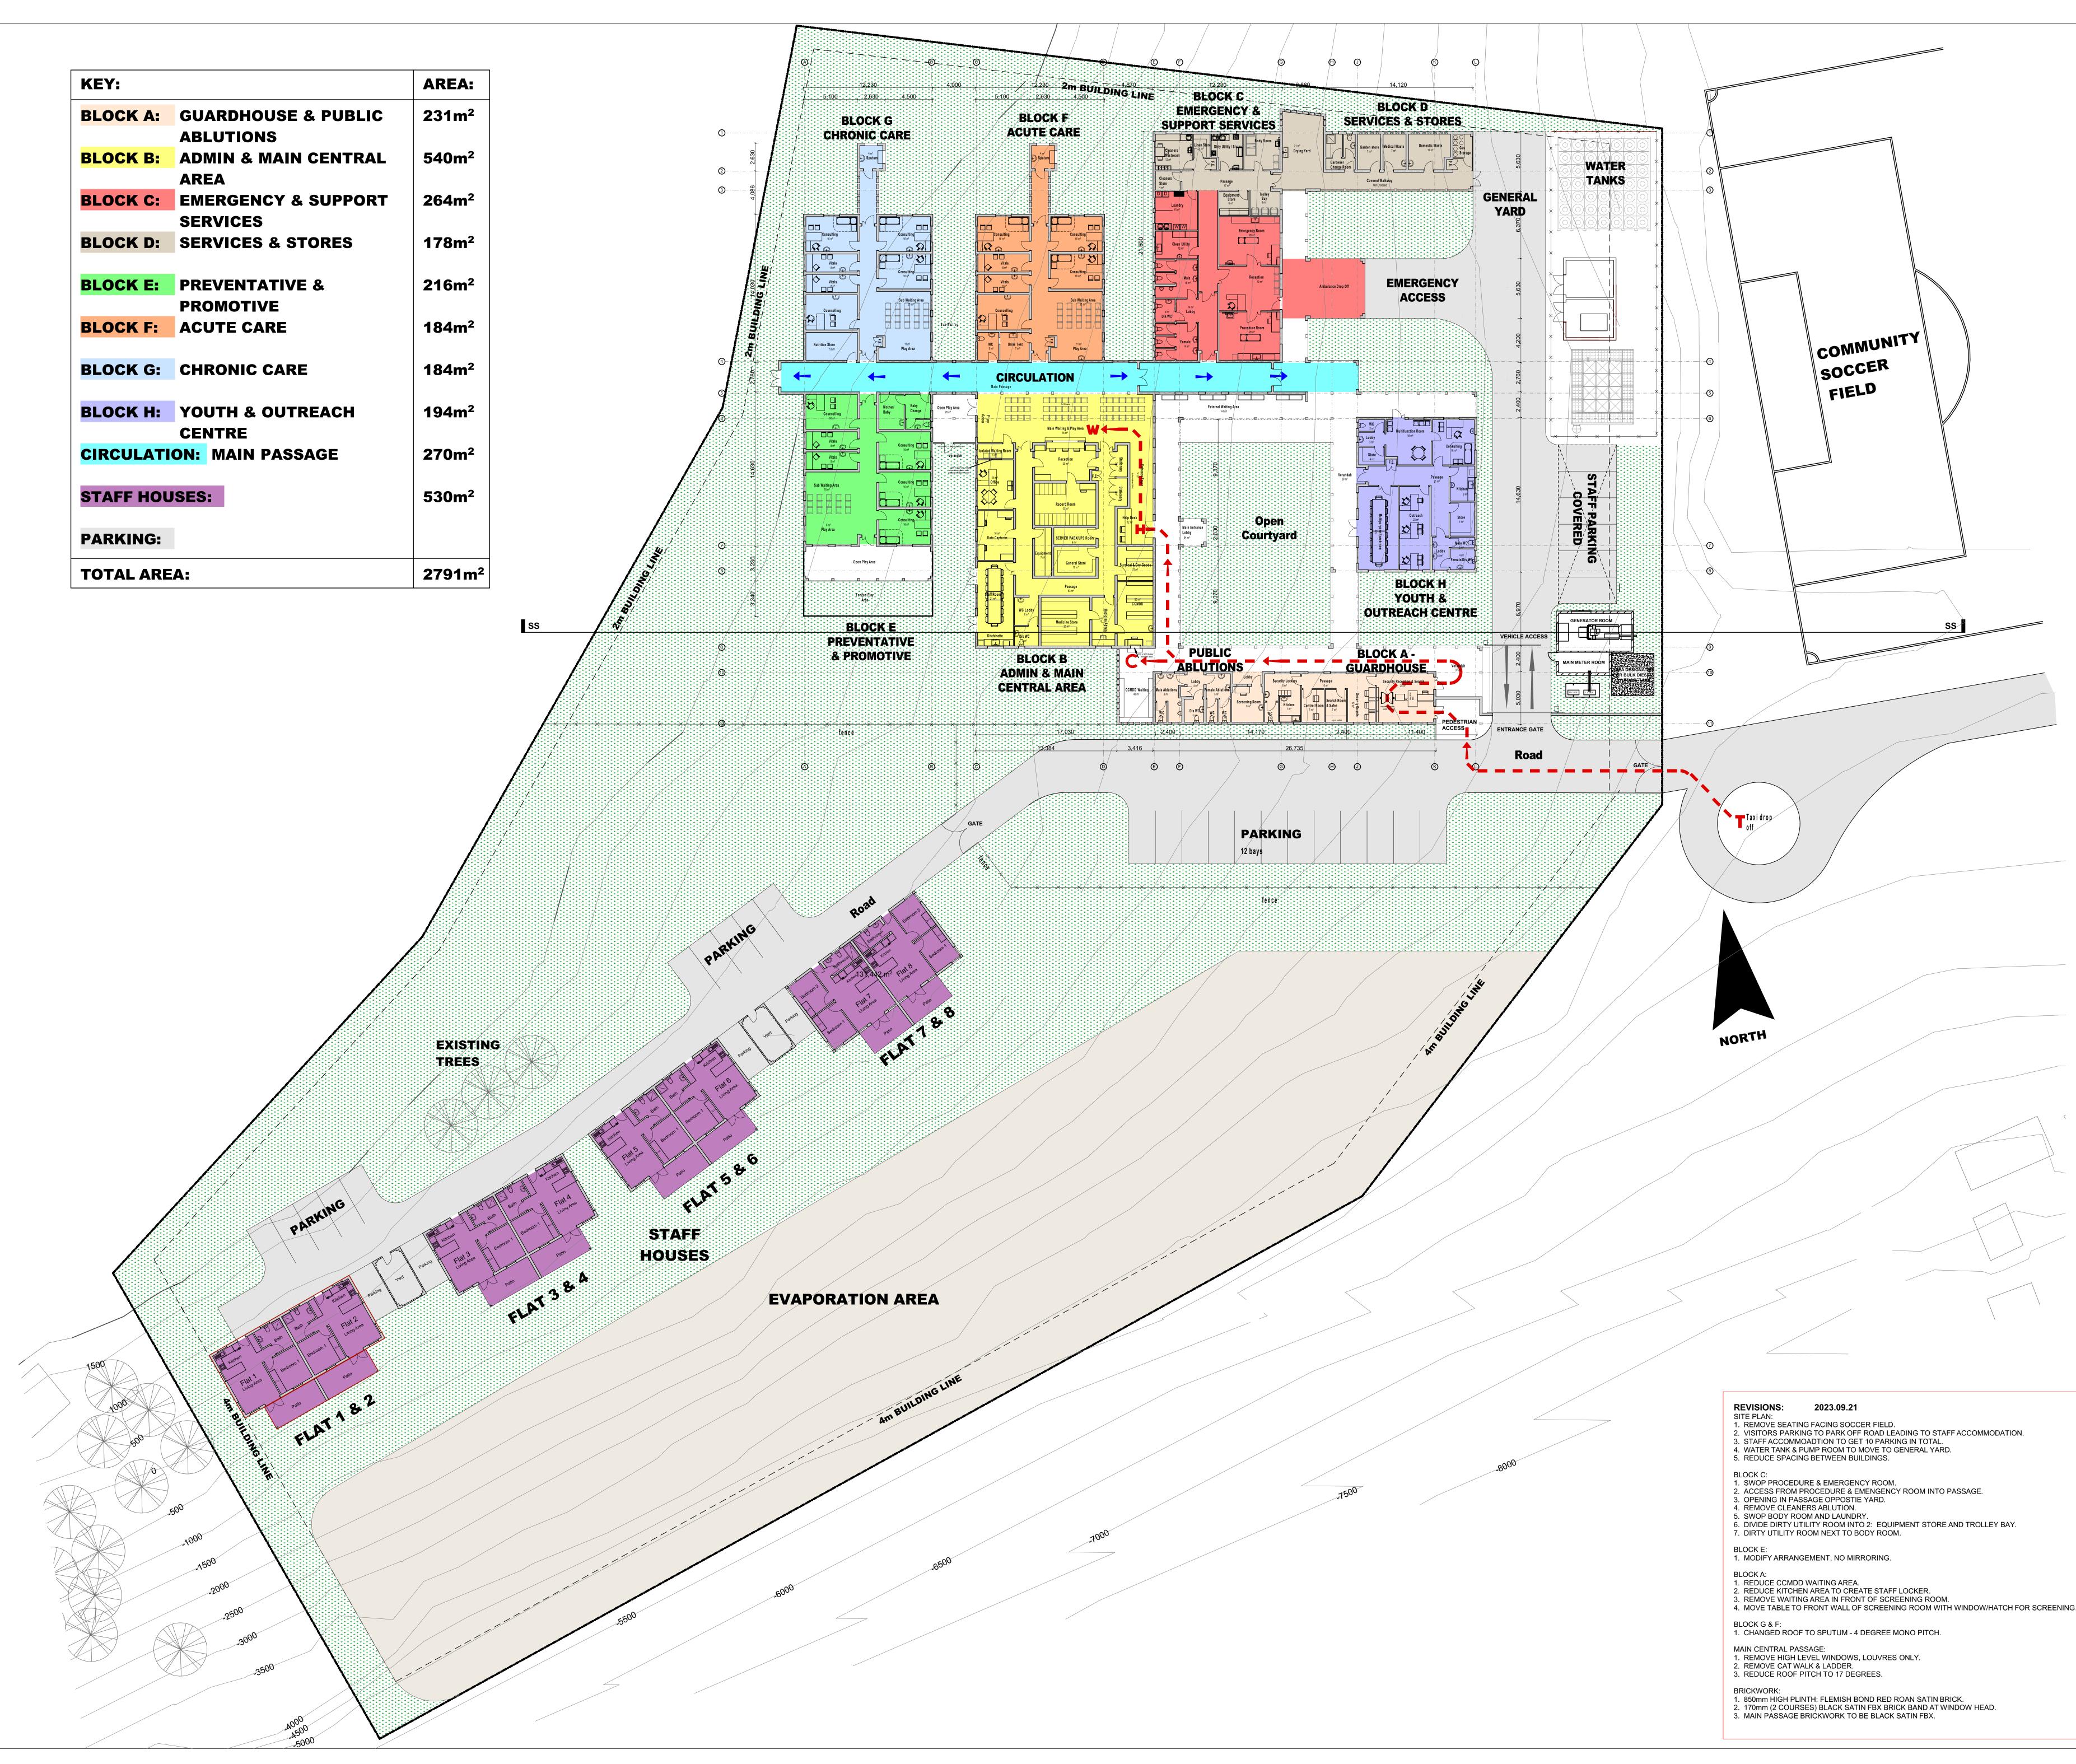

| KEY:            |                                | AREA:             |
|-----------------|--------------------------------|-------------------|
| BLOCK A:        | <b>GUARDHOUSE &amp; PUBLIC</b> | 231m <sup>2</sup> |
|                 | ABLUTIONS                      |                   |
| <b>BLOCK B:</b> | ADMIN & MAIN CENTRAL           | 540m <sup>2</sup> |
|                 | AREA                           |                   |
| <b>BLOCK C:</b> | <b>EMERGENCY &amp; SUPPORT</b> | 264m <sup>2</sup> |
|                 | SERVICES                       |                   |
| <b>BLOCK D:</b> | <b>SERVICES &amp; STORES</b>   | 178m <sup>2</sup> |
|                 |                                |                   |
| <b>BLOCK E:</b> | PREVENTATIVE &                 | 216m <sup>2</sup> |
|                 | PROMOTIVE                      |                   |
| BLOCK F:        | ACUTE CARE                     | 184m <sup>2</sup> |
|                 |                                |                   |
| BLOCK G:        | CHRONIC CARE                   | 184m <sup>2</sup> |
|                 |                                |                   |
| BLOCK H:        | YOUTH & OUTREACH               | 194m <sup>2</sup> |
|                 | CENTRE                         |                   |
| CIRCULATI       | 270m <sup>2</sup>              |                   |
|                 |                                |                   |
| STAFF HOU       | 530m <sup>2</sup>              |                   |
|                 |                                |                   |
| PARKING:        |                                |                   |
| TOTAL ARE       | 2791m <sup>2</sup>             |                   |

| No.                           | Des                                                                                                                    | scription        |       | Date        |  |  |
|-------------------------------|------------------------------------------------------------------------------------------------------------------------|------------------|-------|-------------|--|--|
| D                             |                                                                                                                        |                  |       | 18/06/2021  |  |  |
|                               |                                                                                                                        |                  |       |             |  |  |
|                               |                                                                                                                        |                  |       |             |  |  |
|                               |                                                                                                                        |                  |       |             |  |  |
|                               |                                                                                                                        |                  |       |             |  |  |
|                               |                                                                                                                        |                  |       |             |  |  |
|                               |                                                                                                                        |                  |       |             |  |  |
|                               |                                                                                                                        |                  |       |             |  |  |
|                               |                                                                                                                        |                  |       |             |  |  |
|                               |                                                                                                                        |                  |       |             |  |  |
| Postal Add<br>Tel:<br>E-Mail: | E-Mail:<br>inchelle.degoede@kznhealth.gov.za<br>inchelle.degoede@kznhealth.gov.za<br>inchelle.degoede@kznhealth.gov.za |                  |       |             |  |  |
|                               | MPAPHALA CLINIC<br>NORTH COAST REGION<br>WIMS NUMBER: 05204                                                            |                  |       |             |  |  |
| SKETCH DESIGN                 |                                                                                                                        |                  |       |             |  |  |
| Date :                        |                                                                                                                        | 2                | 7 SEP | TEMBER 2023 |  |  |
| Drawn                         | ру :                                                                                                                   |                  |       | LKM         |  |  |
| Checke                        | -                                                                                                                      |                  |       | JS          |  |  |
|                               | g Title :<br>E PLAN                                                                                                    |                  |       |             |  |  |
| Drawing<br>number :           | SP001                                                                                                                  | Scale :<br>1:200 |       | Revision:   |  |  |