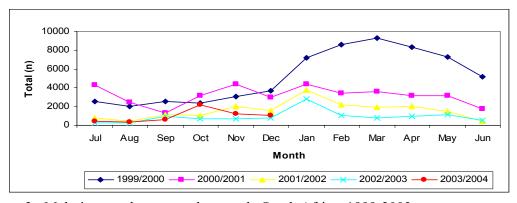

#### Seasonal malaria notifications for South Africa

Malaria transmission in South Africa is seasonal and is therefore best presented graphically using seasonal data. The seasonal data (July – June) is outlined below. The malaria season starts in October and ends in May with malaria cases peaking between January to February. This trend is demonstrated in the figure 2 below. The 2002/2003 malaria transmission pattern closely follows that of the two previous seasons except during the month of October. For the past three seasons, an annual decrease in the transmission of malaria cases has occurred. For the 2002/2003 season, 10 989 malaria cases were reported, representing a 72% decrease in comparison to the 2001/2002 season. Several factors may have contributed towards this decrease which include: use of combination drug therapy in two of the three malaria affected areas which reduces gametocyte carriage within the population, use of effective insecticides for indoor residual house spraying, collaborative malaria control efforts with neighbouring countries such as Mozambique and Swaziland and a below average annual rainfall.

Figure 2: Malaria cases by season, by month, South Africa, 1999-2003