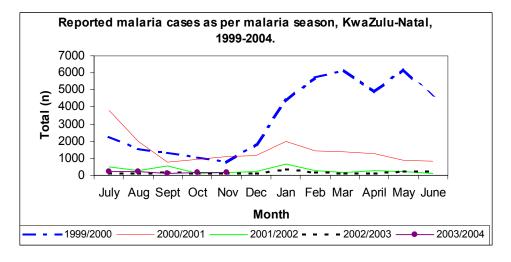

#### KwaZulu-Natal

For December 2003, 92 malaria cases and two deaths were reported. There has been a 13% decrease in the number of reported cases in comparison to the same period 2002. Ingwavuma notification district accounted for 60% of the malaria cases notified for December. The malaria deaths were notified from Ubombo and Pongola districts.

Figure 5: Reported malaria cases as per malaria season, KwaZulu-Natal, 1999-2004

Compiled by the National Malaria Control Programme, National Department of Health, with the assistance of the Provincial Malaria Control Programme Managers. Please contact Ms Johnson for any enquiries at tel no: (012) 312-0046 or e-mail: johnsc@health.gov.za