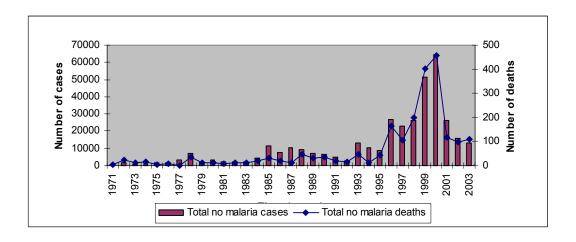

# **Annual malaria notifications for South Africa**

The annual notified malaria cases for South Africa for past 5 years, 1999-2003, are presented below. In 2000, South Africa experienced a malaria epidemic with 64 622 malaria cases having been reported. Following the epidemic from 2001, the number of reported malaria cases has steadily been decreasing. For the period, January 2003 – December 2003, 13 057 malaria cases and 114 malaria deaths were reported (Table 1). This represents a 20% decrease in the number of reported cases and a 16% increase in the number of reported malaria deaths in comparison to the same period in 2002 (Figure 1). The Limpopo Province notified 6779 malaria cases during 2003 (Table 1). This represents a 29% increase in comparison to the annual total for 2002. Malaria outbreaks were reported in the Limpopo Province during January and October 2003. Limpopo notified 6870 malaria cases and 85 malaria deaths for 2003. Mpumalanga notified 4 201 malaria cases representing a 90% decrease whilst KwaZulu-Natal notified 2 042 cases representing a 15% decrease, when the 2003 total annual malaria cases are compared to the 2002 total annual malaria cases for 2003 (Table 1).

Figure 1: Annual malaria cases and deaths, 1970-2003, South Africa