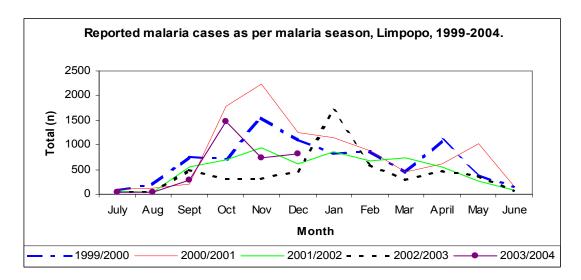

# **Limpopo**

For the period December 2003, 718 malaria cases and 5 malaria deaths were notified. Following the malaria outbreak in October, the notified malaria cases and deaths have been decreasing. Despite the decrease, malaria cases for December 2003 have increased by 33% when compared to same period in 2002. The majority of cases (74%) are notified from the Mopani and Vhembe district municipalities which include: Giyani (89), Malamulele (140), Mutale (163), Thoyoyandou (105) and Lulekani (35). The malaria deaths were reported from Lulekani (1), Mhala (1) and Thoyoyandou (3).

Figure 3: Reported malaria cases as per malaria season, Limpopo, 1999-2004