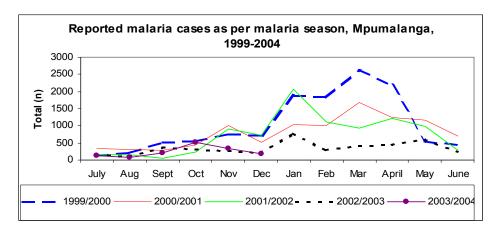

# **Mpumalanga**

For the period December 2003, 183 malaria cases and no malaria deaths were reported. A 8% decrease in the number of reported cases occurred in comparison to the same period in 2002. Tonga and Shongwe municipalities together accounted for 93% of the malaria cases notified for July. The remaining cases were reported from the Barbeton (1), Kabokweni (7), Nelspruit (4) and Lydenburg (1) municipalities.

Figure 4: Reported malaria cases as per malaria season, Mpumalanga, 1999-2004